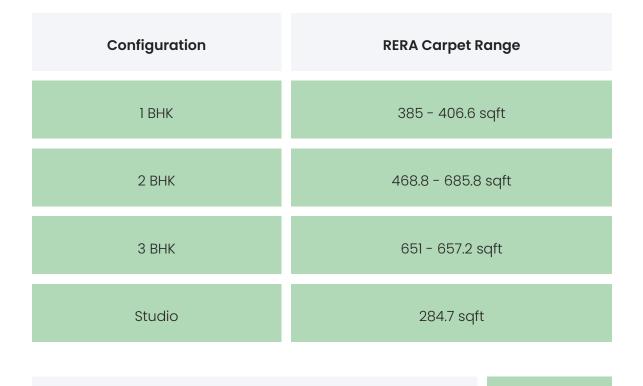

### PROJECT & AMENITIES

| Time Line                   | Size | Typography    |
|-----------------------------|------|---------------|
| Completed on 31st December, | 5460 | 1 BHK,2 BHK,3 |
| 2022                        | Sqmt | BHK,Studio    |